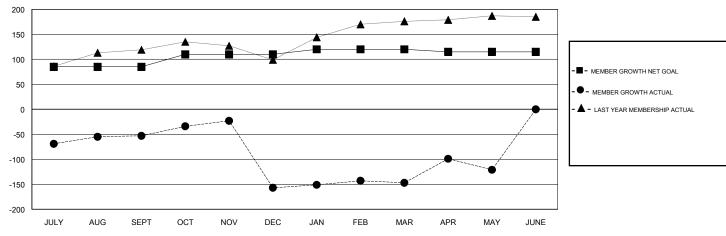

## GOALS AND ACTUAL MEMBERS CUMULATIVE

| DROPPED CLUBS: 5  DROPPED MEMBERS |     | 49 CLUBS OF 95 ADDED 1 OR MORE<br>NEW MEMBERS | GENDER DISTRIBUTION  MALE 1,386 (58.16%)  FEMALE 997 (41.84%)  Women Percentage Fiscal Year Goal: 50% |     |
|-----------------------------------|-----|-----------------------------------------------|-------------------------------------------------------------------------------------------------------|-----|
| DECEASED                          | 3   | CLICK HERE FOR CUMULATIVE                     | TOTAL FAMILY UNIT MEMBERS                                                                             | 269 |
| CLUB CANCELLED                    | 96  | MEMBERSHIP DATA                               |                                                                                                       | 444 |
| OTHER                             | 286 |                                               | FAMILY MEMBERS PAYING HALF DUES                                                                       | 144 |
| TOTAL                             | 385 |                                               |                                                                                                       |     |