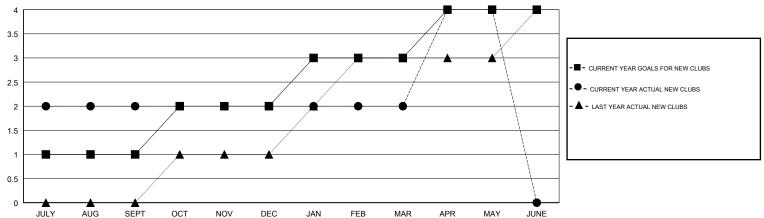

| 2             | JULY/AUG/SEPT                  | 85                        | 123                     | 167                                          |
| OCT/NOV/DEC   | 1             | 0           | 2             | OCT/NOV/DEC                    | 25                        | 48                      | 148                                          |
| JAN/FEB/MAR   | 1             | 0           | 0             | JAN/FEB/MAR                    | 10                        | 51                      | 39                                           |
| APR/MAY/JUNE  | 1             | 2           | 1             | APR/MAY/JUNE                   | -5                        | 60                      | 31                                           |

## GOALS AND ACTUAL NEW CLUBS CUMULATIVE



## GOALS AND ACTUAL MEMBERS CUMULATIVE



| DROPPED CLUBS: 5  DROPPED MEMBERS |     | 49 CLUBS OF 95 ADDED 1 OR MORE<br>NEW MEMBERS | GENDER DISTRIBUTION  MALE 1,386 (58.16%)  FEMALE 997 (41.84%)  Women Percentage Fiscal Year Goal: 50% |     |
|-----------------------------------|-----|-----------------------------------------------|-------------------------------------------------------------------------------------------------------|-----|
| DECEASED                          | 3   | CLICK HERE FOR CUMULATIVE                     | TOTAL FAMILY UNIT MEMBERS                                                                             | 269 |
| CLUB CANCELLED                    | 96  | MEMBERSHIP DATA                               |